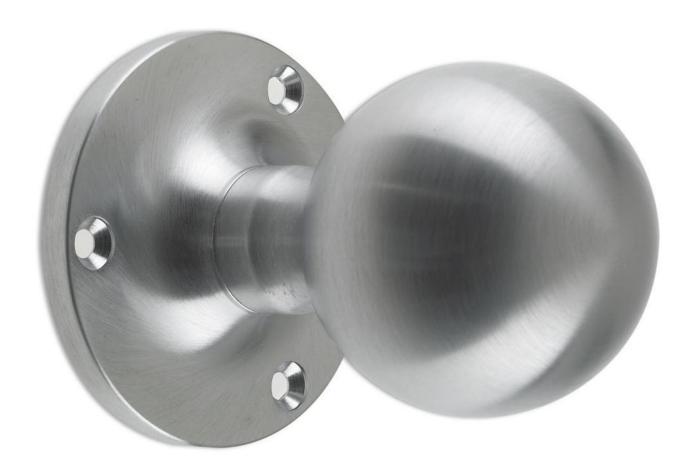

## **Ball Shaped Mortice Knobs - Satin Chrome**

### **Product Images**

### **Description**

- Ball shape door knobs
- Face fix screws are seen when fitted
- High architectural quality with heavy feel

## **Finish**

• Satin Chrome

## **Dimensions**

- Knob diameter 50mm
- Projection 63mm