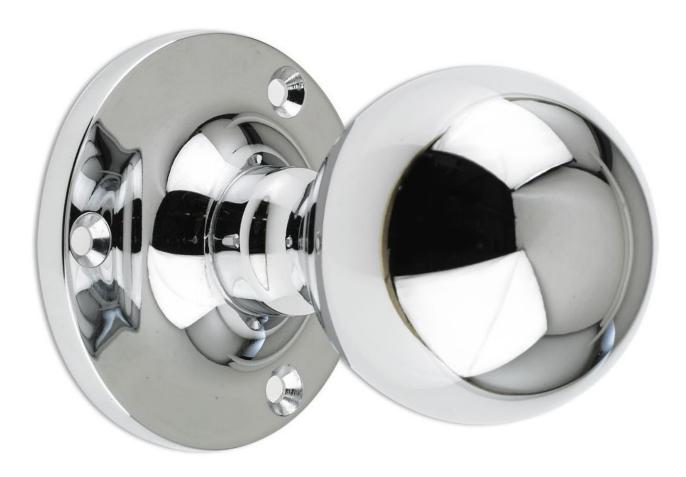

## **Ball Shaped Mortice Knobs - Polished Chrome**

### **Product Images**

#### **Description**

- Ball shape door knobs
- Face fix screws are seen when fitted
- High architectural quality with heavy feel

## **Finish**

• Polished Chrome

### **Dimensions**

- Knob diameter 50mm
- Projection 63mm