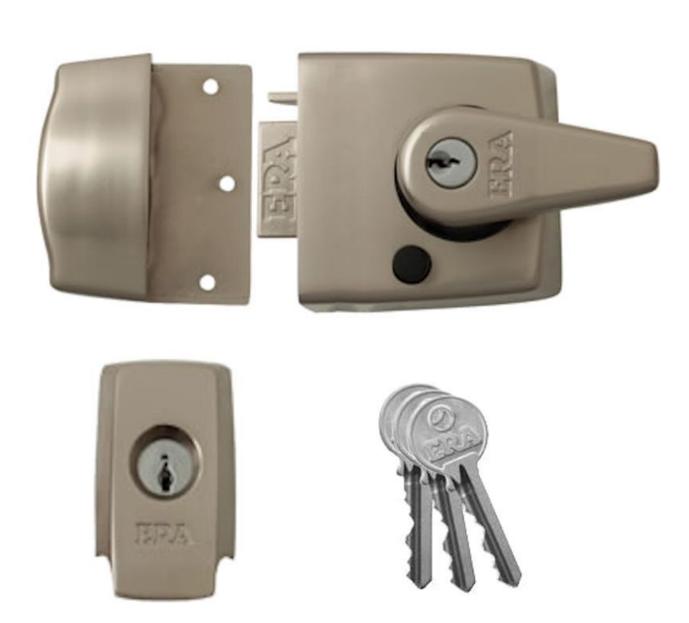

## **Product Images**

# **TO SUIT MAXIMUM DOOR THICKNESS OF 54MM**

- British Standard High Security Nightlatch
- Conforms to British Standard BS 3621:2004 and meets the tough criteria laid down by the insurance companies and the Police (Secure By Design)
- Features an integral cylinder pull which protects the cylinder from being drilled
- The cylinder has over 30,000 key variations and comes with a 20mm bolt throw for greater security and strength.

#### Important Info Before You Buy

- For use on inward opening doors only
- Night latch can be dead-locked (double locked) This is done from the INSIDE by a full turn of the key
- Double locks from inside, so if some one were to break the glass in a front door or a near by window they can't unlock the night latch with out the use of the key
- Latch bolt is withdrawn by handle from inside and by turn of key from outside.
- Bolt can be held back by pushing the button on lock case, then released by turning the handle up or down
- The main lock bolt "automatically" deadlocks, when the door is closed this makes the use of a credit card to force entry virtually impossible
- Comes with three keys