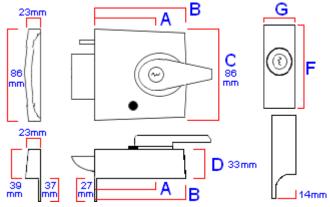

#### **Dimensions**

| AVAILABLE IN TWO SIZES     | 40357.2 | 40357.1 | Dimension On Diagram |
|----------------------------|---------|---------|----------------------|
| Backset                    | 40mm    | 60mm    | A                    |
| Case Width                 | 70mm    | 90mm    | В                    |
| Case Height                | 86mm    | 86mm    | С                    |
| Case Depth                 | 33mm    | 33mm    | D                    |
| Lever Projection From Case | 25.5mm  | 25.5mm  | Е                    |
| Cylinder Height            | 83mm    | 83mm    | F                    |
| Cylinder Width             | 50mm    | 50mm    | G                    |