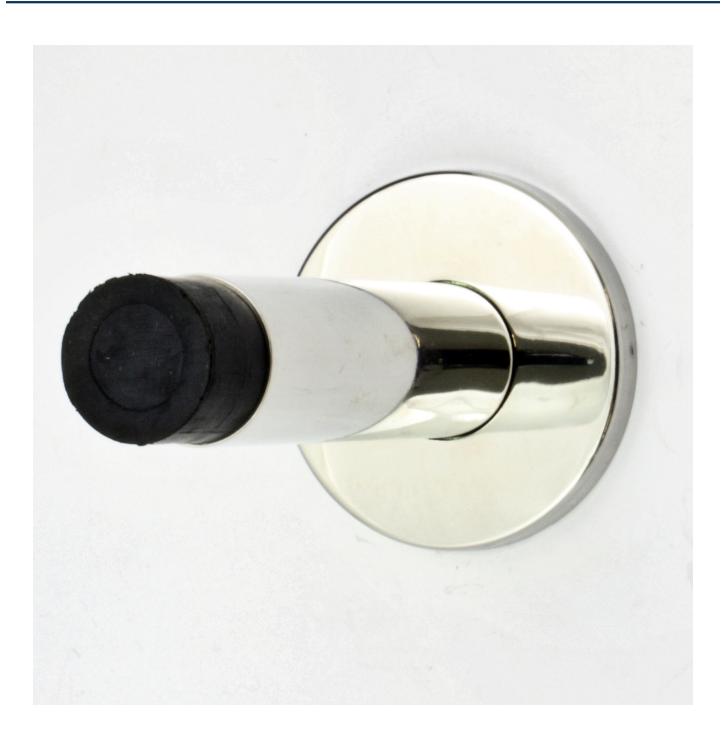

### Wall Mounted Door Stop - 85mm Length - Polished Stainless Steel

#### **Product Images**

- Wall mounted door stop and black rubber bumper
- Concealed fixing
- Designed to stop doors from hitting a wall when opened too far