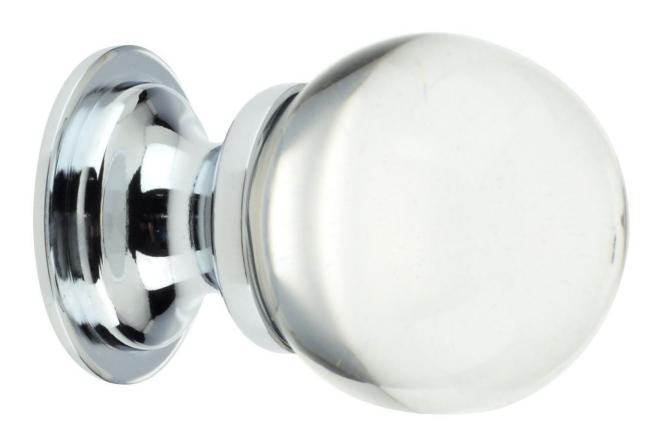

### Clear Glass Ball Shape Cupboard Knobs - 2 Sizes - With Polished Chrome Rose

#### **Product Images**

• This popular glass knob range is ideal for use on classic or contemporary units including, kitchen cabinet doors, wardrobes, cupboard doors and drawers.

### **Size Details**

Available in two sizes

- 25mm knob diameter
- 30mm knob diameter

#### **Base Material**

- Knob made from frosted glass.
- Backplate (rose) made from solid brass.