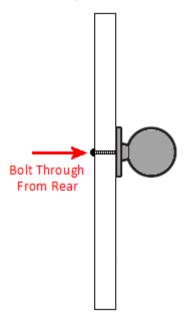

## **Fixings**

• This cupboard knob is fitted via a M4 bolt from the rear of the door / drawer - see below diagram.

- Bolt through fixings provide a superior strong fixing allowing this knob to be fitted to tall or heavy doors.
- Comes supplied with a 25mm long bolt suitable for use on 18mm thick doors.
- For doors thicker then 18mm, longer M4 fixing bolts are available to buy separately. (See related products below.)