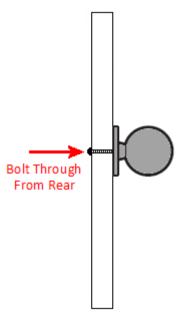

#### **Fixings**

• This cupboard knob is fitted via a M4 bolt from the rear of the door / drawer - see below diagram.

- Bolt through fixings provide a superior strong fixing allowing this knob to be fitted to tall or heavy doors.
- Comes supplied with a 25mm long bolt suitable for use on 18mm thick doors.
- For doors thicker then 18mm, longer M4 fixing bolts are available to buy separately. (See related products below.)