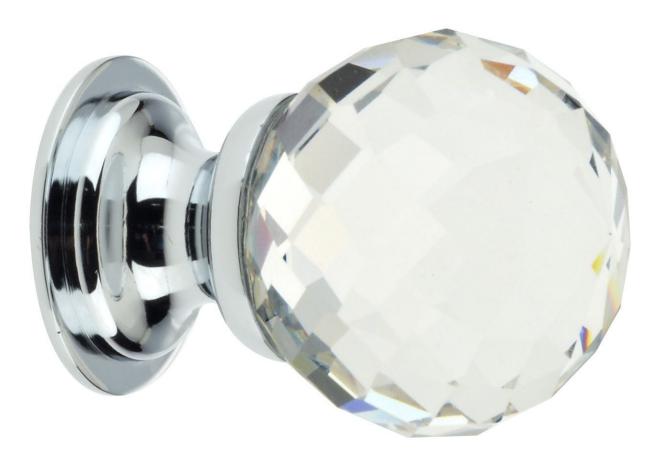

#### Clear Glass Faceted Shape Cupboard Knobs - 2 Sizes - With Polished Chrome Rose

#### **Product Images**

• This popular glass knob range is ideal for use on classic or contemporary units including, kitchen cabinet doors, wardrobes, cupboard doors and drawers.

### **Base Material**

- Knob made from frosted glass.
- Backplate (rose) made from solid brass.