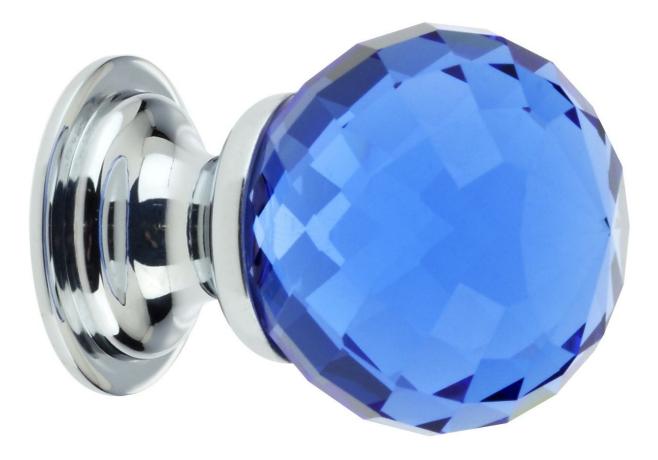

#### Blue Glass Faceted Shape Cupboard Knobs - 2 Sizes - With Polished Chrome Rose

#### **Product Images**

• This popular glass knob range is ideal for use on classic or contemporary units including, kitchen cabinet doors, wardrobes, cupboard doors and drawers.

### **Base Material**

- Knob made from frosted glass.
- Backplate (rose) made from solid brass.