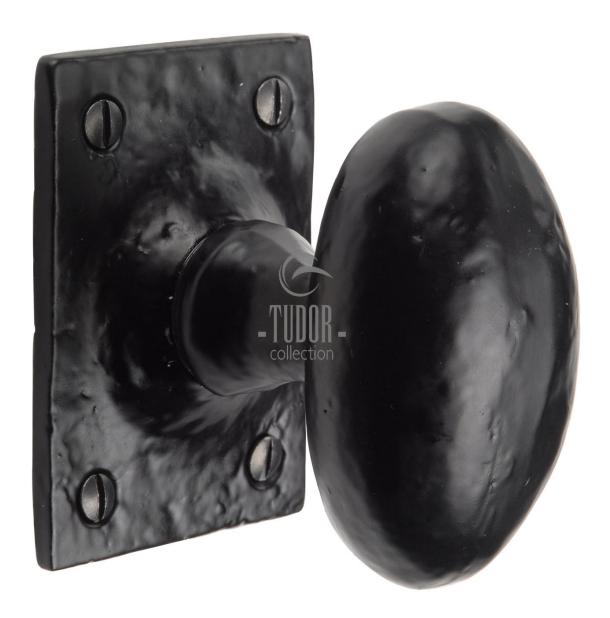

# **Tudor Oval Mortice Knobs - Black Antique**

## **Description**

• Tudor Oval Mortice Knobs on Small Rectangular Back Plate

#### Dimensions

- Rose Diameter 70mm x 51mm
- Knob Diameter 63mm