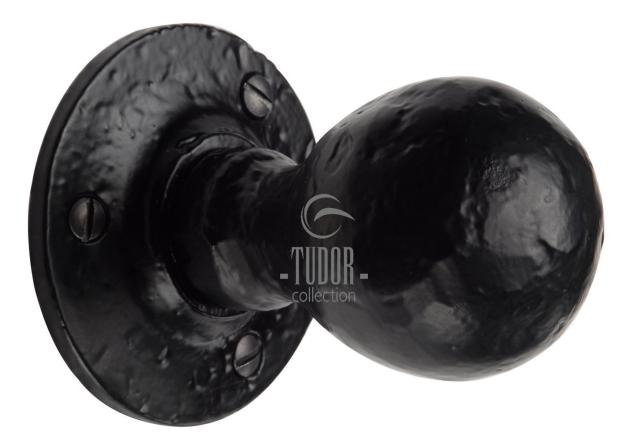

## **Product Images**

• Tudor Ball Shape Mortice Knobs

#### Finish

Black Antique

#### Dimensions

- Rose Diameter 62mm
- Knob Diameter 47mm