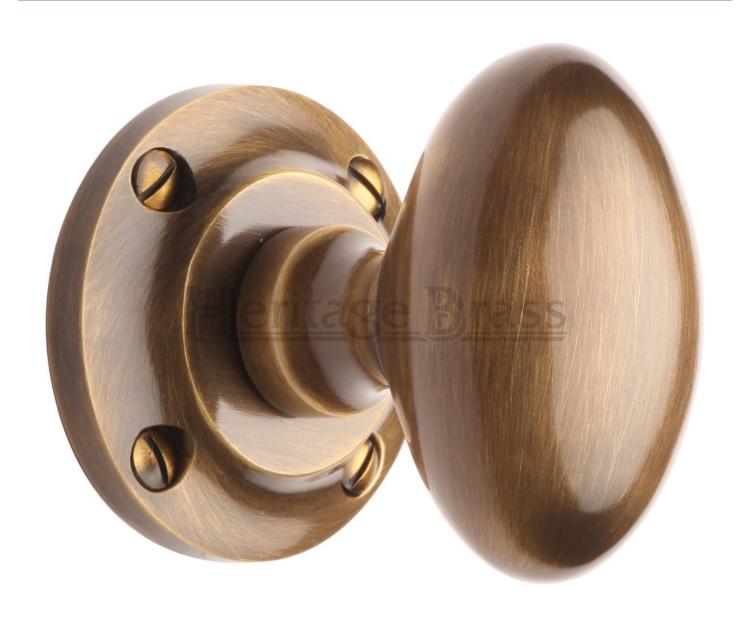

# **Product Images**

# Description

- Oval shape mortice knob set.
- Sprung rose.

### Finish

• Antique brass

#### **Dimensions**

• Back plate Diameter - 56mm