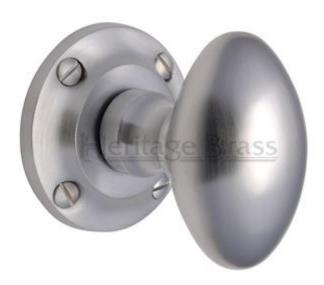

# **Product Images**

# **Description**

• Suffolk Oval Shape Mortice Knobs

#### Finish

• Satin Chrome

## **Dimensions**

- Projection 73mm
- Knob Diameter 57mm