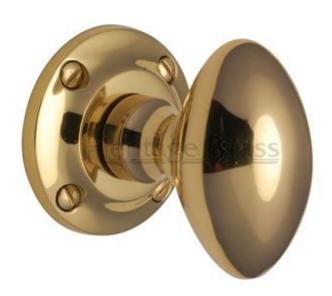

# **Suffolk Mortice Knobs - Polished Brass (Lacquered)**

## **Description**

• Suffolk Oval Shape Mortice Knobs

#### **Finish**

Polished Brass

#### **Dimensions**

- Projection 73mm
- Knob Diameter 57mm

40572.1 - Suffolk Oval Shape Mortice Knobs - Polished Brass (Lacquered) - Pair