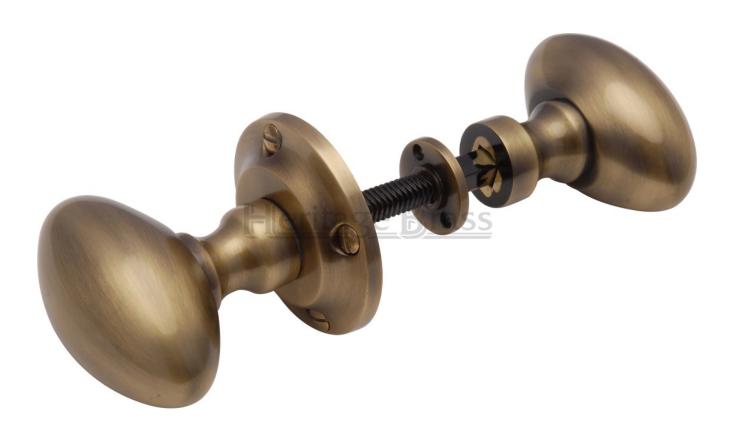

## **Product Images**

## Description

- Suffolk tim knob set.
- Oval shape.

### Important info before you buy

- These rim knobs must be used in conjunction with a surface mounted rim lock.
- Supplied with threaded spindle, used to secure the rim knob to the rim lock side of the door.
- Grub screw fixing to spindle for extra strength.
- Sold and priced as a pair.