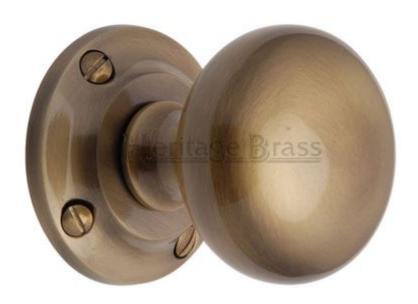

#### **Product Images**

### **Description**

- Victoria mortice door knobs
- Face fix screws are seen when fitted
- High architectural quality with heavy feel

# **Finish**

• Antique Brass

# **Dimensions**

- Knob diameter 57mm
- Projection 70mm