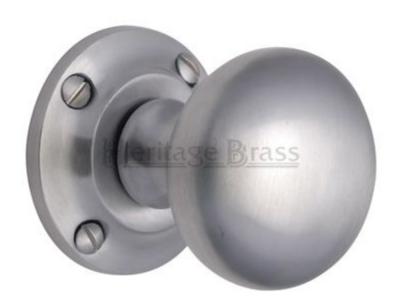

### **Product Images**

## **Description**

- Victoria mortice door knobs
- Face fix screws are seen when fitted
- High architectural quality with heavy feel

# **Finish**

• Satin Chrome

# **Dimensions**

- Knob diameter 57mm
- Projection 70mm