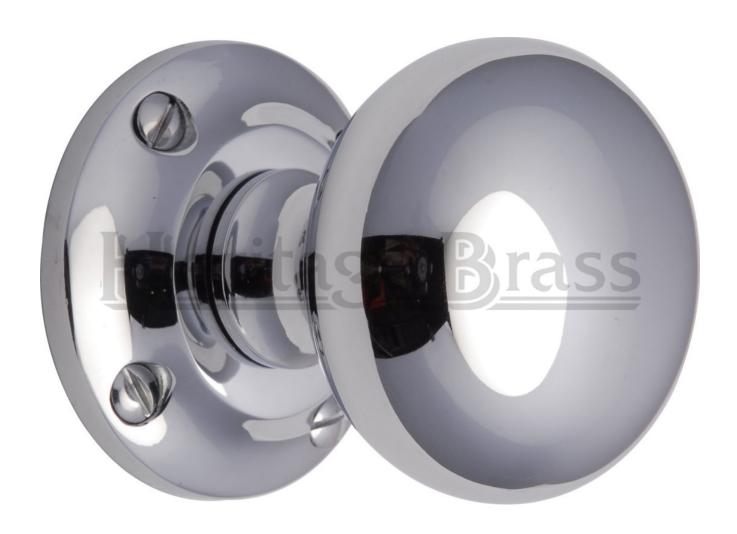

## Victoria Mortice Knobs - Polished Chrome

# **Description**

• Mortice door knob set - Mushroom shape.

### Finish

• Polished chrome

#### **Dimensions**

- Rose Diameter 57mm
- Knob Diameter 57mm
- Projection From Door 70mm