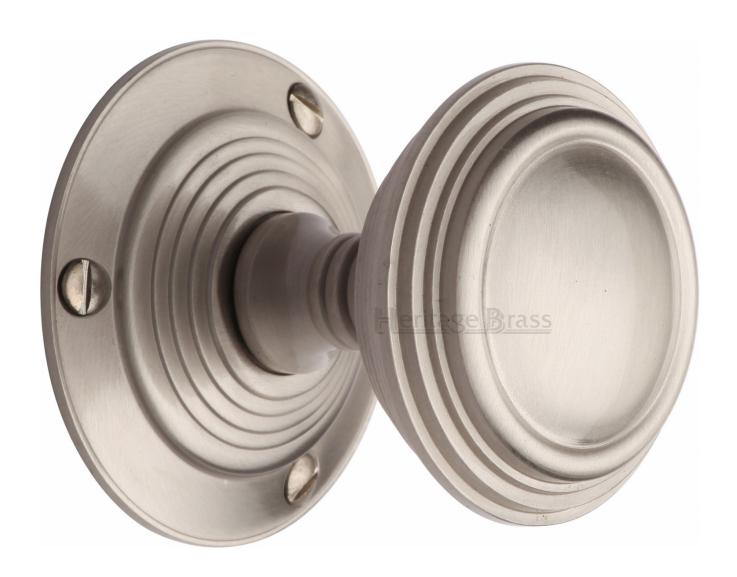

# **Product Images**

# **Description**

- Round reeded shape door knobs
- Face fix screws are seen when fitted
- High architectural quality with heavy feel

# **Finish**

• Satin Nickel