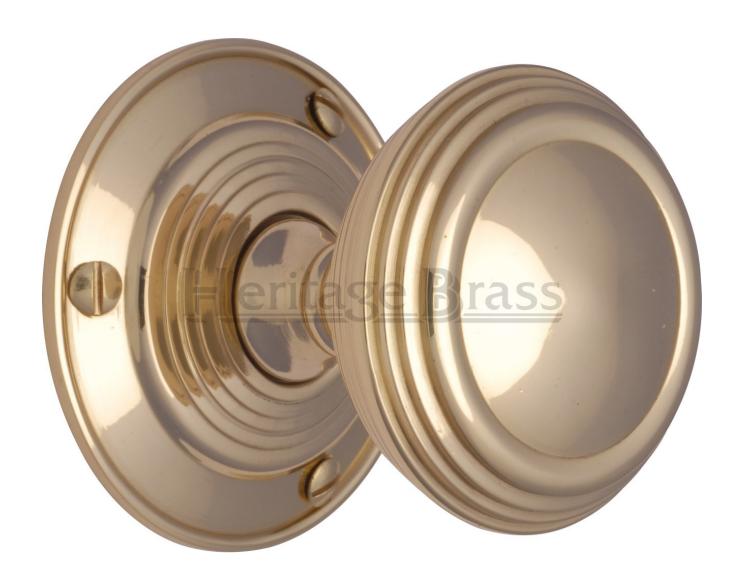

## **Goodrich Mortice Knobs - Polished Brass (Lacquered)**

#### **Product Images**

### **Description**

- Round reeded shape door knobs
- Face fix screws are seen when fitted
- High architectural quality with heavy feel

## **Finish**

Polished Brass

## **Dimensions**

- Knob diameter 62mm
- Projection 70mm