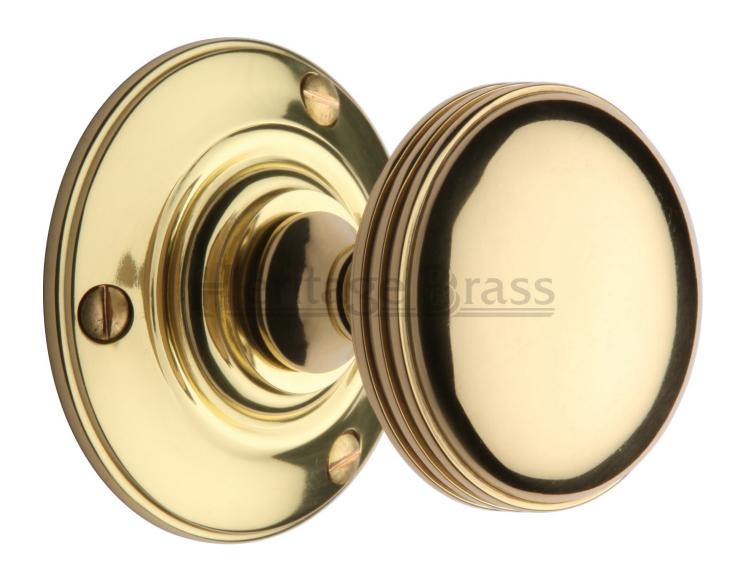

## **Richmond Mortice Knobs - Polished Brass (Lacquered)**

### **Product Images**

### **Description**

- Richmond Mortice Knobs
- Face fix screws are seen when fitted
- High architectural quality with heavy feel

## **Finish**

Polished Brass

## **Dimensions**

- Knob diameter 67mm
- Projection 70mm