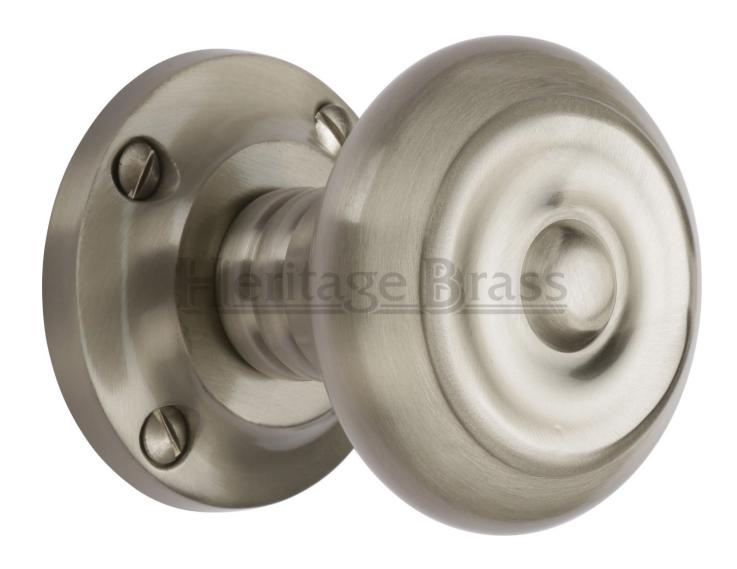

### **Product Images**

### **Description**

- Round shape door knobs
- Face fix screws are seen when fitted
- High architectural quality with heavy feel

# **Finish**

• Satin Nickel

## **Dimensions**

- Knob diameter 57mm
- Projection 68mm