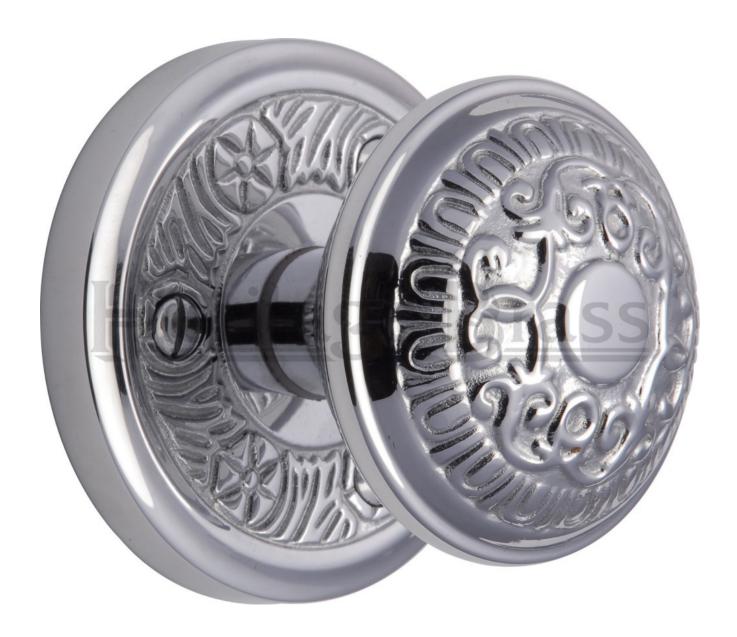

### **Product Images**

### **Description**

- Round shape decorative door knobs
- Face fixed
- High architectural quality with heavy feel

# **Finish**

• Polished Chrome

## **Dimensions**

- Knob diameter 57mm
- Projection 58mm