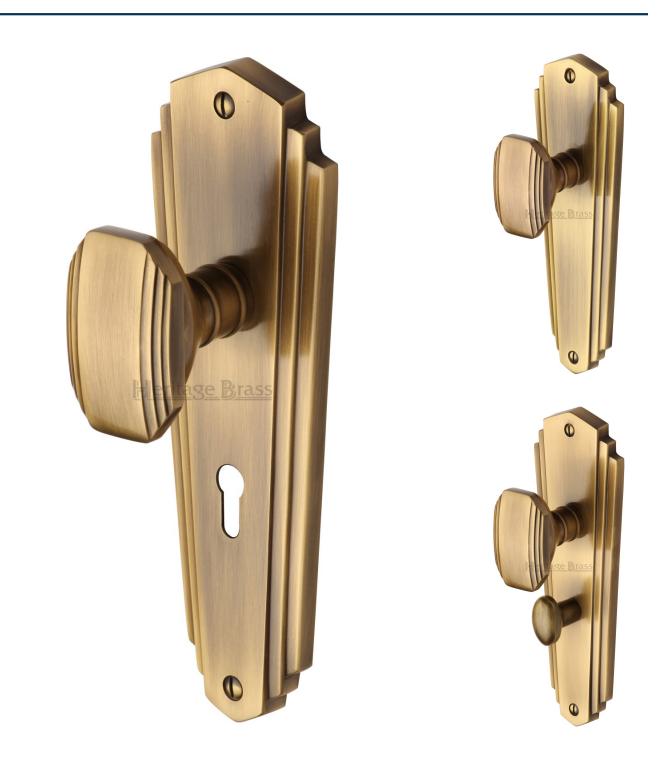

#### Charlston Mortice Knobs on Back Plate - Antique Brass (Gloss Lacquered)

#### **Product Images**

1930's Art Deco Door Handles - Satin Nickel