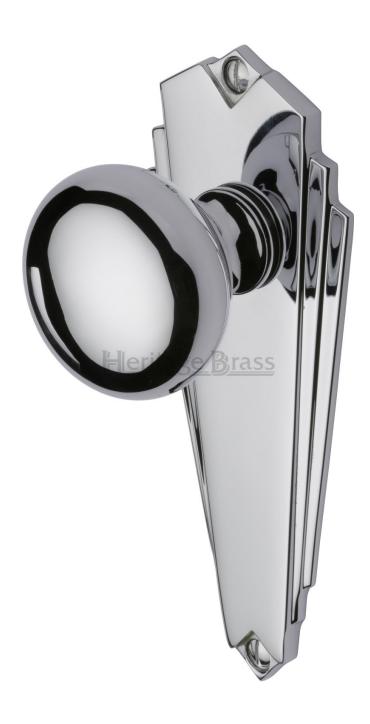

### **Broadway Mortice Knobs on Back Plate - Polished Chrome**

# PLEASE NOTE: MINIMUM DOOR THICKNESS 44mm REQUIRED

- Broadway Art Deco Mortice Knob on a minimal rectangular back plate
- Available with or without keyholes or with a turn and emergency release option for bathrooms and WC's

### **Back Plate Size**

- Backplate Length 156mm
- Backplate Width 62mm
- Backplate Projection 6mm
- Projection 58mm