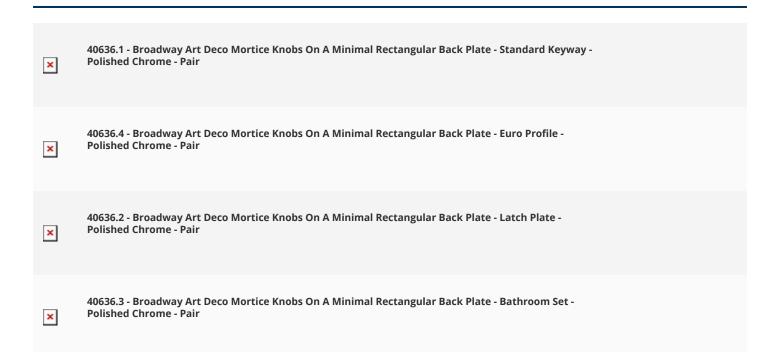

# **Plate Styles Available**

- Latch Set (Plain Plates)
- Lock Set (Plates With Key Holes)
- Bathroom Lever Set (With Turn & Emergency Release)
- Euro Profile Set (Plates With Euro Profile Holes)

#### Products in this set