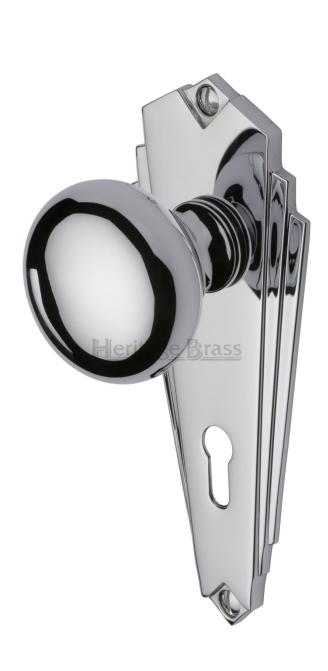

### **Broadway Mortice Knobs on Back Plate - Polished Chrome**

# PLEASE NOTE: MINIMUM DOOR THICKNESS 44mm REQUIRED

- Broadway Art Deco Mortice Knob on a minimal rectangular back plate
- Available with or without keyholes or with a turn and emergency release option for bathrooms and WC's

### **Back Plate Size**

- Backplate Length 156mm
- Backplate Width 62mm
- Backplate Projection 6mm
- Projection 58mm