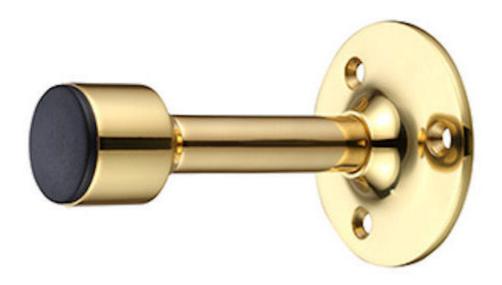

### **Description**

- Classic design wall mounted door stop and black rubber bumper
- Face fixed
- Designed to stop doors from hitting a wall when opened too far

# **Finish Details**

Polished Brass

## **Size Information**

- 54mm Overall diameter
- 87mm Projection