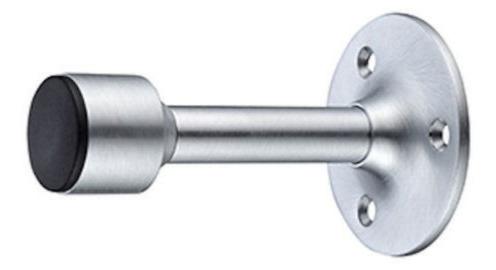

### Classic Design - Wall / Skirting Mounted Door Stop - 87mm Projection - Satin Chrome

#### Description

- Classic design wall mounted door stop and black rubber bumper
- Face fixed
- Designed to stop doors from hitting a wall when opened too far

# **Finish Details**

• Satin Chrome

### **Size Information**

- 54mm Overall diameter
- 87mm Projection