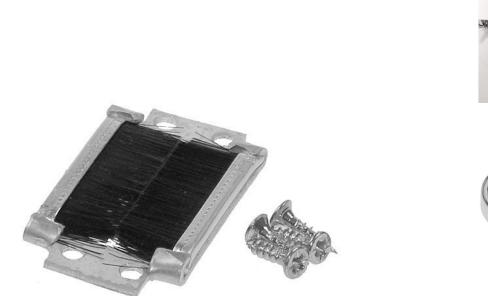

### Description

- Draught excluding brush seal for use with door handles and escutcheon plates.
- Simple but effective design the brush seal simple screws over the hole cut into the face of the door, the door handle or key hole cover then fits over top.
- Helps prevent dust, rain and people looking through the keyhole.
- Can be fitted on the inside or outside of the door, or for extra protection against wind and draughts simple fit one on each side of the door.
- Aluminium frame with black brush.

# Finish

- Aluminium metal frame.
- Black brush seals.

## Dimensions

• 40mm x 23mm x 4mm (thick).