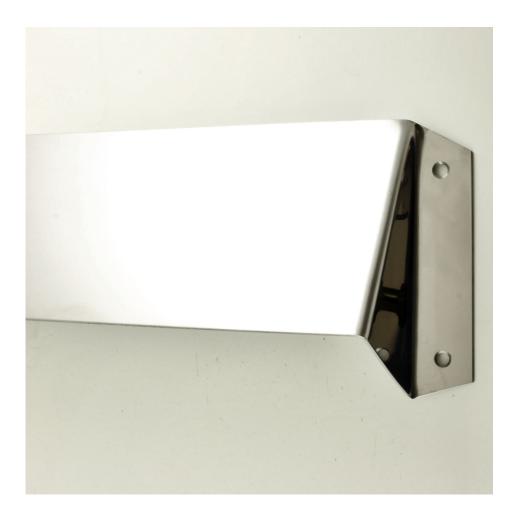

### **Letter Plate Internal Security Hood Cowl - Polished Stainless Steel**

### **Description**

- Stainless steel letter plate security hood.
- The security cowl is designed to fit on the inside of a front door on the reverse side of the letter plate.
- Designed to help prevent burglars from putting their hands through the door to open the Yale lock, night latch or Chubb lock.
- Also helps prevent people from fishing keys from near by tables and side units.
- Restricts the opening angle of the flap.
- Simple to fit simply screws to the back of the door.
- Measure your letter plate bolt fixing centres first, then order the security hood with an opening that is larger than this measurement.

## **Finish**

• Polished stainless steel - (shiny finish).