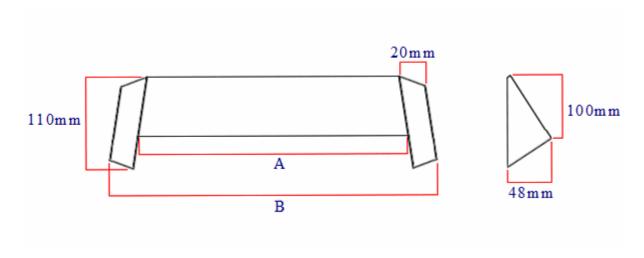

### **Product Images**

### **Dimensions**

• Available in two sizes

| Item Code | Opening Width (A) | Overall Width (B) | Overall Height |
|-----------|-------------------|-------------------|----------------|
| 40686.1   | 254mm             | 310mm             | 100mm          |
| 40686.2   | 305mm             | 360mm             | 100mm          |