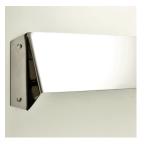

### **Product Images**

### **Description**

- Stainless steel letter plate security hood.
- The security cowl is designed to fit on the inside of a front door on the reverse side of the letter plate.
- Designed to help prevent burglars from putting their hands through the door to open the Yale lock, night latch or Chubb lock.
- Also helps prevent people from fishing keys from near by tables and side units.
- Restricts the opening angle of the flap.
- Simple to fit simply screws to the back of the door.
- Measure your letter plate bolt fixing centres first, then order the security hood with an opening that is larger than this measurement.

## **Finish**

• Polished stainless steel - (shiny finish).