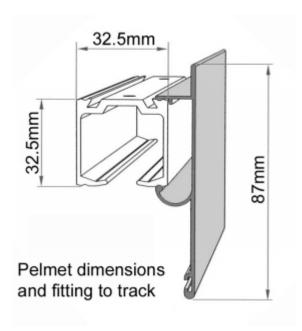

## Pelmet Cover Plate To Suit Sliding Door Gear Tracks For Timber Doors - 2000mm x 87mm - SAA Aluminium

## **Description**

- Flat face fixing pelmet cover plate to suit sliding door gear tracks for timber doors.
- Suitable for use when wall mounting the Herkules tracks or ceiling mounting the track (please note if you're intending to use this pelmet with a ceiling mounted track, spacers will be required see product 41133).
- **Not** supplied with end caps
- 2000mm x 87mm,
- SAA Aluminium.
- Easy to fit pelmet simply clips on to the aluminium track.