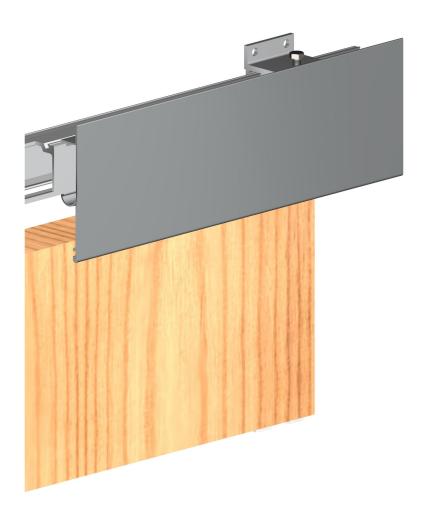

## Pelmet Cover Plate To Suit Sliding Door Gear Tracks For Timber Doors - 2000mm x 87mm - SAA Aluminium

## **Description**

- Flat face fixing pelmet cover plate to suit sliding door gear tracks for timber doors.
- Suitable for use when wall mounting the Herkules tracks or ceiling mounting the track (please note if you're intending to use this pelmet with a ceiling mounted track, spacers will be required see product 41133).
- **Not** supplied with end caps
- 2000mm x 87mm,
- SAA Aluminium.
- Easy to fit pelmet simply clips on to the aluminium track.