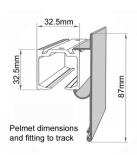

## Pelmet Cover Plate To Suit Sliding Door Gear Tracks For Timber Doors - 2000mm x 87mm - SAA Aluminium

## **Description**

- Flat face fixing pelmet cover plate to suit sliding door gear tracks for timber doors.
- Suitable for use when wall mounting the Herkules tracks or ceiling mounting the track (please note if you're intending to use this pelmet with a ceiling mounted track, spacers will be required see product 41133).
- **Not** supplied with end caps
- 2000mm x 87mm,
- SAA Aluminium.
- Easy to fit pelmet simply clips on to the aluminium track.