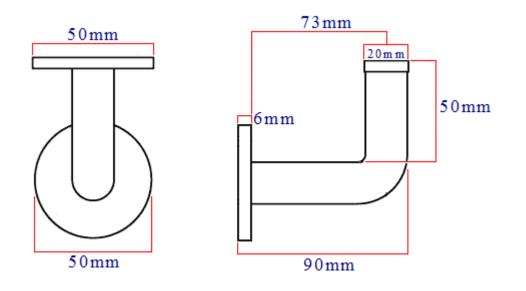

G Johns & Sons Ltd Unit D Westside Business Centre Flex Meadow Harlow, Essex CM19 5SR www.gjohns.co.uk 020 8360 7771 sales@gjohns.co.uk

# Modern Design Concealed Fixing Handrail Bracket - 90mm Projection - Satin Stainless Steel

### **Product Images**



### Description

- Stainless steel contemporary style handrail bracket.
- Threaded screw on rose.
- Hidden concealed fixings no screws seen once fitted.
- Modern tubular design.
- Meets the dimensional requirements of BS 8300 and approved Doc M (ADM)

- Fixings included.
- Solid bar construction.
- Suitable for flat based handrails.

## Finish

• Satin stainless steel - (brushed finish).

### Alternative Finishes Available

• Polished stainless steel - (shiny finish).

### Dimensions

- Projection 90mm
- Rose (Backplate) Diameter 50mm



#### **Products in this set**

×

40706.1 - Modern Design Concealed Fixing Handrail Bracket - 90mm Projection - Satin Stainless Steel