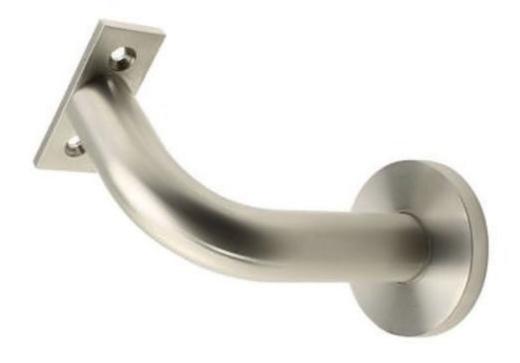

# Modern Design Concealed Fixing Handrail Bracket - 90mm Projection - Satin Stainless Steel

### Description

- Stainless steel contemporary style handrail bracket.
- Threaded screw on rose.
- Hidden concealed fixings no screws seen once fitted.
- Modern tubular design.
- Meets the dimensional requirements of BS 8300 and approved Doc M (ADM)

## Finish

• Satin stainless steel - (brushed finish).