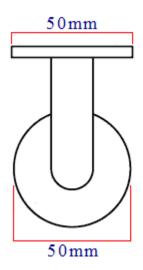

re Flex Meadow Harlow, Essex CM19 5SR www.gjohns.co.uk 020 8360 7771 sales@gjohns.co.uk VAT No: GB232661872 Company No: 00384076

# Modern Design Concealed Fixing Handrail Bracket - 90mm Projection - Polished Stainless Steel

## **Product Images**



## **Description**

- Stainless steel contemporary style handrail bracket.
- Threaded screw on rose.
- Hidden concealed fixings no screws seen once fitted.
- Modern tubular design.
- Meets the dimensional requirements of BS 8300 and approved Doc M (ADM)

- Fixings included.
- Solid bar construction.
- Suitable for flat based handrails.

### Finish

• Polished stainless steel - (shiny finish).

### **Alternative Finishes Available**

• Satin stainless steel - (brushed finish).

## Dimensions

- Projection 90mm
- Rose (Backplate) Diameter 50mm





#### **Products in this set**

×

40707.1 - Modern Design Concealed Fixing Handrail Bracket - 90mm Projection - Polished Stainless Steel