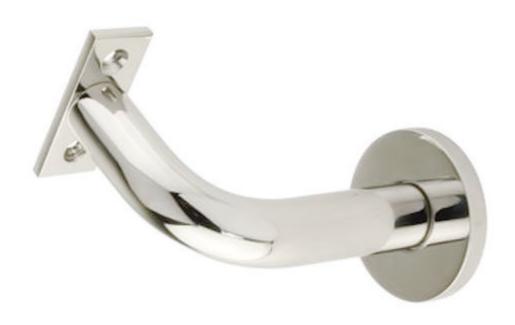

# Modern Design Concealed Fixing Handrail Bracket - 90mm Projection - Polished Stainless Steel

## **Description**

- Stainless steel contemporary style handrail bracket.
- Threaded screw on rose.
- Hidden concealed fixings no screws seen once fitted.
- Modern tubular design.
- Meets the dimensional requirements of BS 8300 and approved Doc M (ADM)