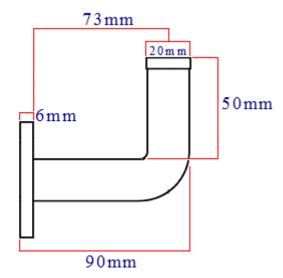

Flex Meadow Harlow, Essex CM19 5SR www.gjohns.co.uk 020 8360 7771 sales@gjohns.co.uk VAT No: GB232661872 Company No: 00384076

# Modern Design Concealed Fixing Handrail Bracket - 90mm Projection - Polished Stainless Steel

## **Product Images**



## **Description**

- Stainless steel contemporary style handrail bracket.
- Threaded screw on rose.
- Hidden concealed fixings no screws seen once fitted.
- Modern tubular design.
- Meets the dimensional requirements of BS 8300 and approved Doc M (ADM)

- Fixings included.
- Solid bar construction.
- Suitable for flat based handrails.

### Finish

• Polished stainless steel - (shiny finish).

### **Alternative Finishes Available**

• Satin stainless steel - (brushed finish).

## Dimensions

- Projection 90mm
- Rose (Backplate) Diameter 50mm





#### **Products in this set**

×

40707.1 - Modern Design Concealed Fixing Handrail Bracket - 90mm Projection - Polished Stainless Steel