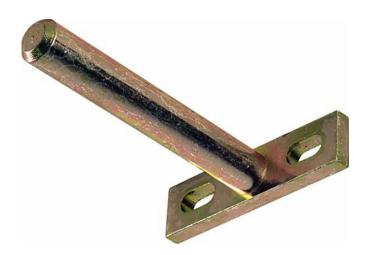

## Concealed shelf support with screw mounting plate

## **Description**

- For concealed mounting of shelves
- For installation into woodwork or masonary walls
- With screw mounting plate
- For **22 mm** shelf thickness
- · Fitting comprises
- 1 galvanised steel supporting pin with mounting plate
- Supporting pin installed in a Ø 12 mm hole in the shelf, the pin may be exposed or sealed depending on the thickness of the shelf
- Can be adjusted to the right or left