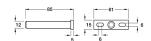

## **Description**

- For concealed mounting of shelves
- For installation into woodwork or masonary walls
- With screw mounting plate
- For **22 mm** shelf thickness
- · Fitting comprises
- 1 galvanised steel supporting pin with mounting plate
- Supporting pin installed in a Ø 12 mm hole in the shelf, the pin may be exposed or sealed depending on the thickness of the shelf
- Can be adjusted to the right or left