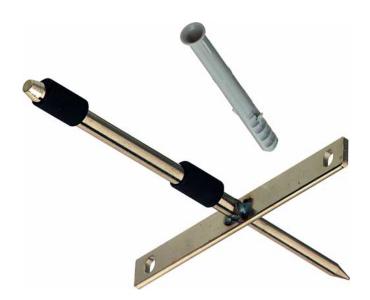

## **Description**

- For concealed mounting of shelves
- For installation into masonary walls
- · Press fit mounted
- 12 mm size for 22 mm shelf thickness
- 14 mm size for 24 mm shelf thickness
- Fitting comprise
- 1 galvanised steel supporting pin with mounting plate
- 2 pre-mounted plastic sleeves
- 1 grey nylon Fischer wall plug, S 8H 80 R
- $\bullet \ \text{Level the shelf by laying on the shelf supports and adjusting the eccentric screw before finally fixing the shelf in position}$
- · Adjustable in height and inclination
- **12 mm** size **± 1 mm**
- **14 mm** size **± 2 mm**