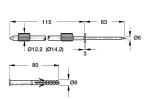

## **Description**

- For concealed mounting of shelves
- For installation into masonary walls
- · Press fit mounted
- 12 mm size for 22 mm shelf thickness
- 14 mm size for 24 mm shelf thickness
- Fitting comprise
- 1 galvanised steel supporting pin with mounting plate
- 2 pre-mounted plastic sleeves
- 1 grey nylon Fischer wall plug, S 8H 80 R
- $\bullet \ \text{Level the shelf by laying on the shelf supports and adjusting the eccentric screw before finally fixing the shelf in position}$
- · Adjustable in height and inclination
- **12 mm** size **± 1 mm**
- **14 mm** size **± 2 mm**