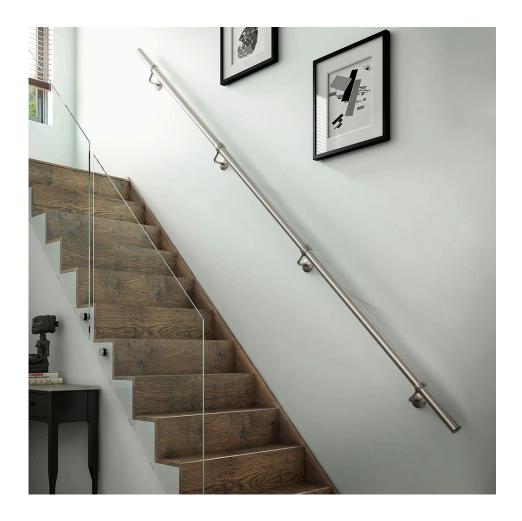

### Straight Handrail Kit - For Internal Use - 3600mm Long - Satin Nickel

# Description

- Everything required to install a straight 3.6m handrail
- FIRA tested
- Does not require drilling into the rail, reducing the risk of damage and making the fitting process quicker, easier and more efficient
- Modern and elegant design accent for maximum impact with minimal effort
- Suitbale for internal use only

### **Finish**

• Satin Nickel