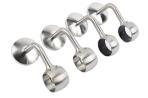

# **Kit includes**

- 3 x 1.2m x 40mm rail
- 2 x Wall Brackets
- 2 x Connecting Brackets
- 2 x Shallow End Caps
- Screws & Wall Plugs
- Easy to follow Installation Guide