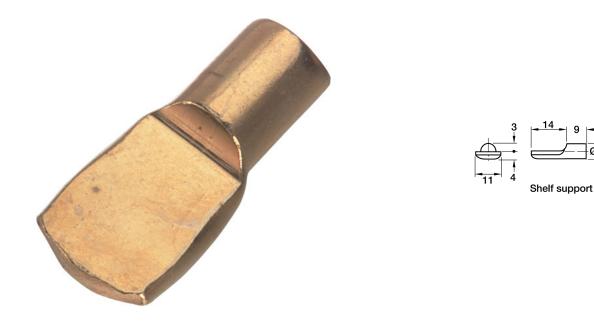

## **Product Images**

## Description

- For Ø 7 mm hole or press fitting into sleeve shown in Related Products
- Load carrying capacity 100 kg\*
- Steel

\*Load carrying capacity applies to 4 shelf supports bearing an evenly distrubuted load. Testing was carried out according to DIN EN 1727 "Mechanical safety requirements for shelf supports"

<sup>•</sup> Spoon shaped

40754.2 - Shelf support, plug into 7 or 7.5 mm hole, 100 kg load carrying capacity - Nickel-Plated
40754.1 - Shelf support, plug into 7 or 7.5 mm hole, 100 kg load carrying capacity - Brass-Plated