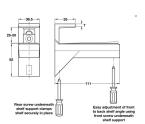

## **Description**

- For wooden shelves
- For shelf thickness **25-50 mm**
- Special fixing method to ensure shelves are level
- Load capacity **25 kg** for a shelf of 320 mm deep
- Zinc alloy and engineering plastic
- Sold per pair (2 x brackets)