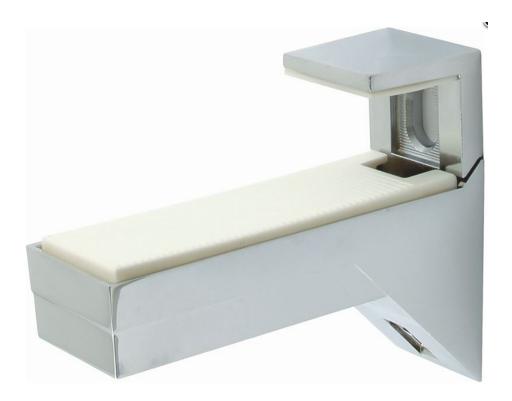

## Kalabrone maxi shelf support for wooden shelves

## **Description**

- For wooden shelves
- For shelf thickness **25-50 mm**
- Special fixing method to ensure shelves are level
- Load capacity **25 kg** for a shelf of 320 mm deep
- Zinc alloy and engineering plastic
- Sold per pair (2 x brackets)

40773.1 - Kalabrone Maxi Shelf Supports For Wooden Shelves - Polished Chrome - (Pair - 2 x Brackets)

40773.2 - Kalabrone Maxi Shelf Supports For Wooden Shelves - Satin Nickel - (Pair - 2 x Brackets)