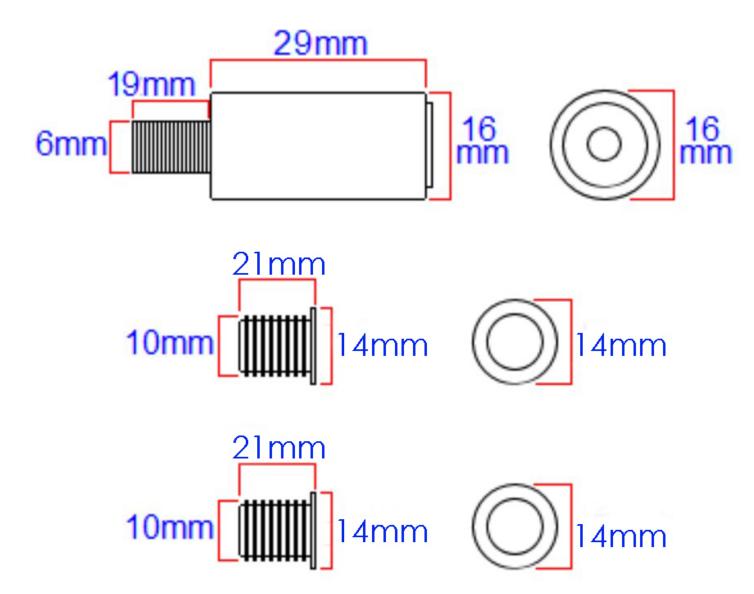

#### **Size Details**

| Item Code | Stop Length | Stop Diameter | Insert Diameter | Insert Length |
|-----------|-------------|---------------|-----------------|---------------|
| 40795.1   | 29mm        | 16mm          | 10mm            | 21mm          |