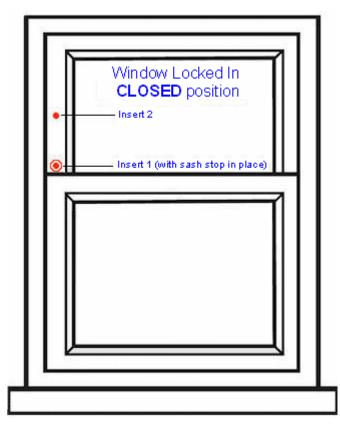

# **Fixings**

- Each stop comes supplied with two inserts to screw into.
- Sash window can be locked in the closed position by screwing the sash stop into insert 1 (see below diagram)

• The sliding sash window can be locked in the open position for ventilation, by screwing the sash stop into insert 2 (see below diagram)