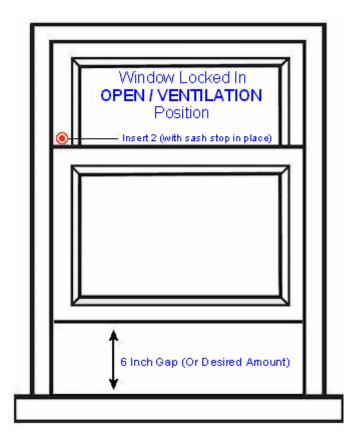

# **Fixings**

- Each stop comes supplied with two inserts to screw into.
- Sash window can be locked in the closed position by screwing the sash stop into insert 1 (see below diagram)

• The sliding sash window can be locked in the open position for ventilation, by screwing the sash stop into insert 2 (see below diagram)

# **Usage**

- Suitable for use with wooden sliding sash windows.
- The inserts are fitted into the side rail of the top sash.