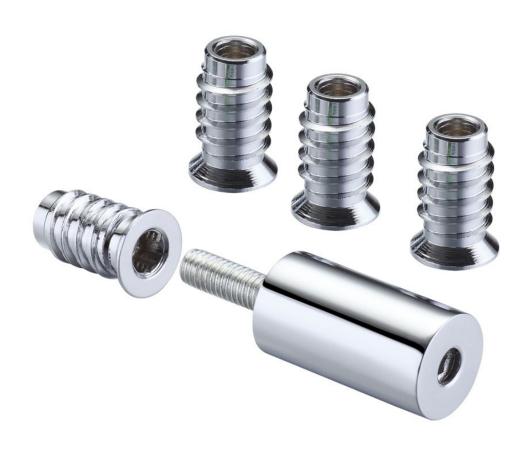

#### **Product Images**

- Sliding sash window stop locks with a shiny polished chrome plated finish.
- Pack of two stops supplied with four inserts.
- Key sold separately 40809
- Ideal for meeting insurance requirements for locking sliding sash windows.
- Two inserts provided per stop allows the sash window to be locked in the closed or in the open position.
- The threaded stops are screwed into inserts located in the top sash by use of key, this prevents ("stops") the sashes passing each other, hence the window is locked and can not be opened.
- The sash stops can only be locked and unlocked via the use of the 40809 sold separately.

# **Unit Of Sale**

- Sold per pair (A pair includes 2 x sash stops 4 x inserts).
- Keys sold separately 40809