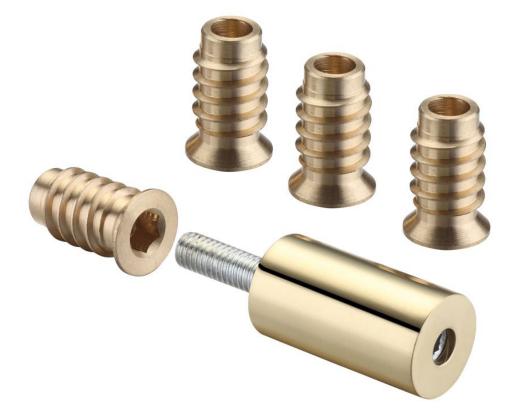

### 29mm Sash Stops - Sliding Sash Windows Locks - Polished Brass (Lacquered) - Pack Of 2

**Product Images** 

- Polished brass sliding sash window stop locks.
- Pack of two stops supplied with four inserts.
- Key sold separately 40809
- Ideal for meeting insurance requirements for locking sliding sash windows.
- Two inserts provided per stop allows the sash window to be locked in the closed or in the open position.
- The threaded stops are screwed into inserts located in the top sash by use of key, this prevents ("stops") the sashes passing each other, hence the window is locked and can not be opened.
- The sash stops can only be locked and unlocked via the use of the 40809 sold separately.

## **Unit Of Sale**

- Sold per pair (A pair includes 2 x sash stops 4 x inserts).
- Keys sold separately 40809