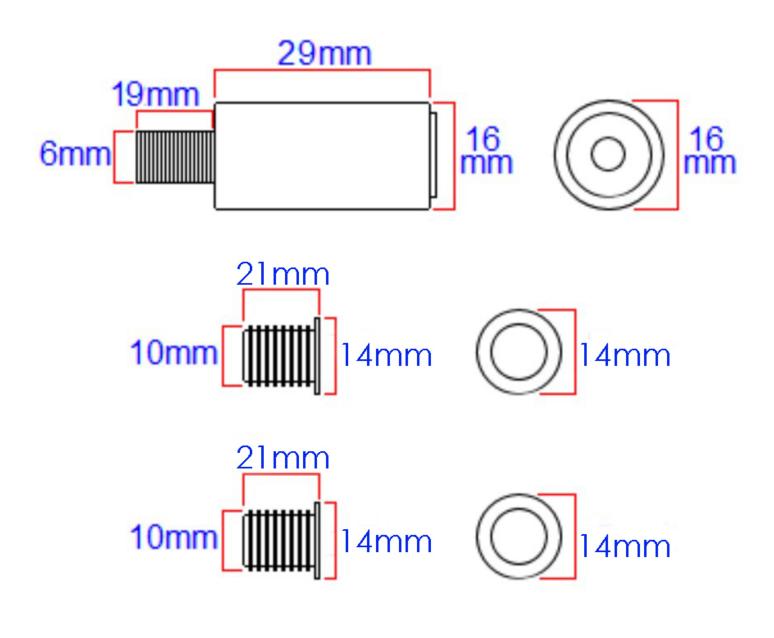

## **Size Details**

| Item Code | Stop Length | Stop Diameter | Insert Diameter | Insert Length |
|-----------|-------------|---------------|-----------------|---------------|
| 40796.1   | 29mm        | 16mm          | 10mm            | 21mm          |