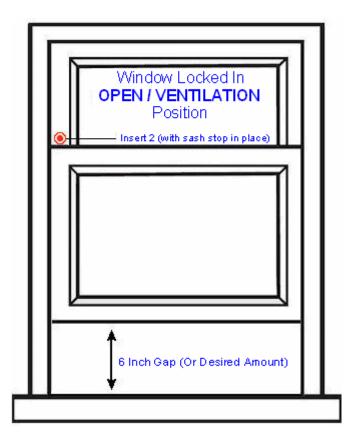

# **Fixings**

- Each stop comes supplied with two inserts to screw into.
- Sash window can be locked in the closed position by screwing the sash stop into insert 1 (see below diagram)

• The sliding sash window can be locked in the open position for ventilation, by screwing the sash stop into insert 2 (see below diagram)

## **Usage**

- Suitable for use with wooden sliding sash windows.
- The inserts are fitted into the side rail of the top sash.