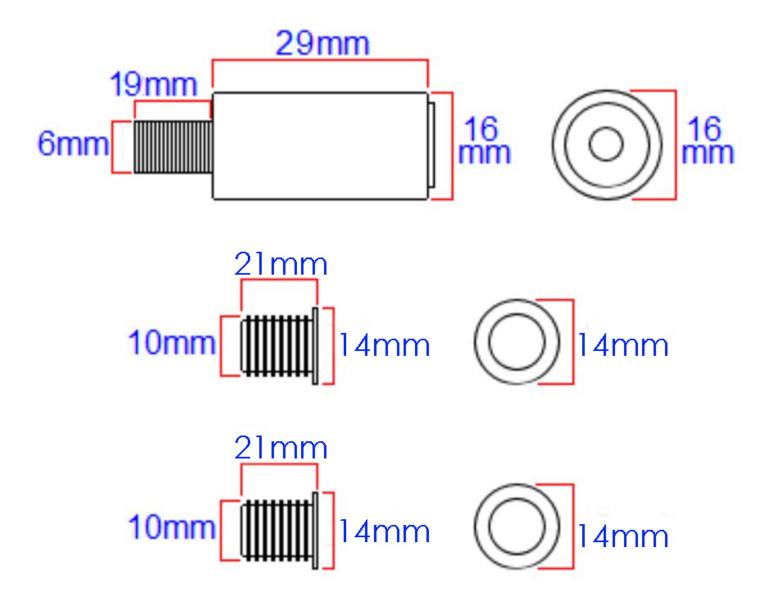

#### **Size Details**

| Item Code | Stop Length | Stop Diameter | Insert Diameter | Insert Length |
|-----------|-------------|---------------|-----------------|---------------|
| 40799.1   | 29mm        | 16mm          | 10mm            | 21mm          |