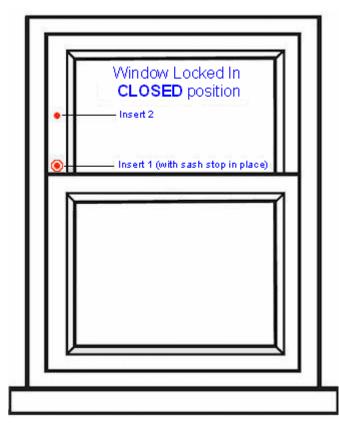

# **Fixings**

- Each stop comes supplied with two inserts to screw into.
- Sash window can be locked in the closed position by screwing the sash stop into insert 1 (see below diagram)

• The sliding sash window can be locked in the open position for ventilation, by screwing the sash stop into insert 2 (see below diagram)