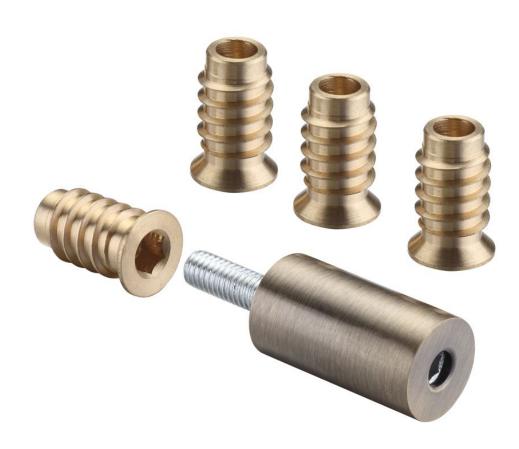

#### **Product Images**

- Sliding sash window stop locks with a antique style Florentine bronze plated finish.
- Pack of two stops supplied with four inserts.
- Key sold separately 40809
- Ideal for meeting insurance requirements for locking sliding sash windows.
- Two inserts provided per stop allows the sash window to be locked in the closed or in the open position.
- The threaded stops are screwed into inserts located in the top sash by use of key, this prevents ("stops") the sashes passing each other, hence the window is locked and can not be opened.
- The sash stops can only be locked and unlocked via the use of the 40809 sold separately.

# **Fixings**

- Each stop comes supplied with two inserts to screw into.
- Sash window can be locked in the closed position by screwing the sash stop into insert 1 (see below diagram)

• The sliding sash window can be locked in the open position for ventilation, by screwing the sash stop into insert 2 (see below diagram)

## **Unit Of Sale**

- Sold per pair (A pair includes 2 x sash stops 4 x inserts).
- Keys sold separately 40809