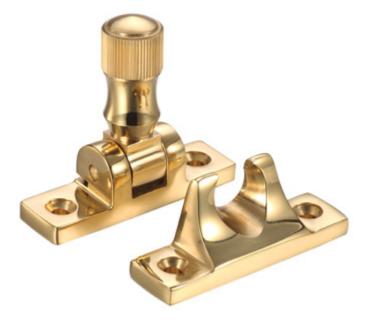

### **Product Images**

### Description

- High architectural quality narrow sliding sash window fastener
- Brighton pattern
- Spring loaded allows you pull the sash lift up and down with out the arm of the fastener getting in the way
- When the Brighton fastener is screwed into receiver plate the sliding sash window can not be opened