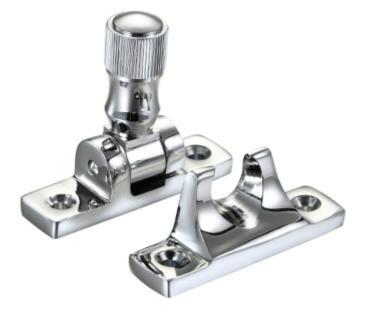

### **Product Images**

### Description

- High architectural quality narrow sliding sash window fastener
- Brighton pattern
- Spring loaded allows you pull the sash lift up and down with out the arm of the fastener getting in the way
- When the Brighton fastener is screwed into receiver plate the sliding sash window can not be opened