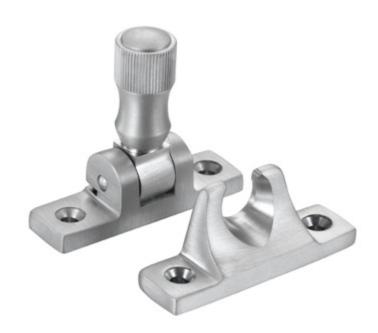

## **Product Images**

## **Description**

- High architectural quality narrow sliding sash window fastener
- Brighton pattern
- Spring loaded allows you pull the sash lift up and down with out the arm of the fastener getting in the way
- When the Brighton fastener is screwed into receiver plate the sliding sash window can not be opened