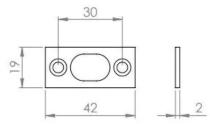

## Dimensions

|         | Length (A) | Width | Depth |
|---------|------------|-------|-------|
| 40810.1 | 150mm      | 20mm  | 38mm  |
| 40810.2 | 200mm      | 20mm  | 38mm  |
| 40810.3 | 305mm      | 20mm  | 38mm  |
| 40810.4 | 450mm      | 20mm  | 38mm  |
| 40810.5 | 600mm      | 20mm  | 38mm  |
| 40810.6 | 914mm      | 20mm  | 38mm  |