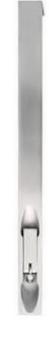

#### Lever Action Flush Bolt - Suitable For Use On FD30 / FD60 Fire Doors - Satin Stainless Steel

#### Description

- Lever action flush bolts for double doors.
- Designed to be fitted into the leading edge of the slave door.
- These door flush bolts are suitable for use on FD30 / FD60 fire rated doors, when used in conjunction with the (41667) intumescent kit.