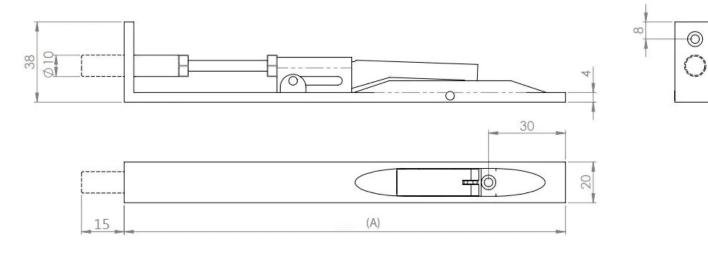

## Dimensions

|         | Length (A) | Width | Depth |
|---------|------------|-------|-------|
| 40810.1 | 150mm      | 20mm  | 38mm  |
| 40810.2 | 200mm      | 20mm  | 38mm  |
| 40810.3 | 305mm      | 20mm  | 38mm  |
| 40810.4 | 450mm      | 20mm  | 38mm  |
| 40810.5 | 600mm      | 20mm  | 38mm  |
| 40810.6 | 914mm      | 20mm  | 38mm  |

#### Description

- Lever action flush bolts for double doors.
- Designed to be fitted into the leading edge of the slave door.
- These door flush bolts are suitable for use on FD30 / FD60 fire rated doors, when used in conjunction with the (41667) intumescent kit.