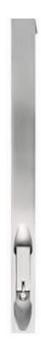

#### Lever Action Flush Bolt - Suitable For Use On FD30 / FD60 Fire Doors - Satin Stainless Steel

### **Description**

- Lever action flush bolts for double doors.
- Designed to be fitted into the leading edge of the slave door.
- Suitable for use on FD30 / FD60 fire rated doors, when used in conjunction with the (41667) intumescent kit.