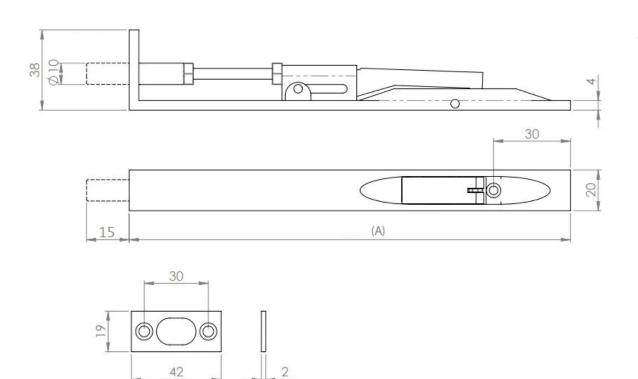

G Johns & Sons Ltd Unit D Westside Business Centre Flex Meadow Harlow, Essex CM19 5SR www.gjohns.co.uk 020 8360 7771 sales@gjohns.co.uk VAT No: GB232661872 Company No: 00384076

#### Lever Action Flush Bolt - Suitable For Use On FD30 / FD60 Fire Doors - Satin Stainless Steel

### **Product Images**





### **Description**

- Lever action flush bolts for double doors.
- Designed to be fitted into the leading edge of the slave door.
- Suitable for use on FD30 / FD60 fire rated doors, when used in conjunction with the (41667) intumescent kit.

## **Base Material**

• Stainless Steel

## **Finish**

• Satin Stainless Steel

## **Dimensions**





# **Unit Of Sale**

- Sold individually each
- Suitable for use on FD30 / FD60 fire rated doors, when used in conjunction with the (41667) intumescent kit
- Note: 40810.6 (914mm x 20mm) is NOT fire rated

#### **Products in this set**