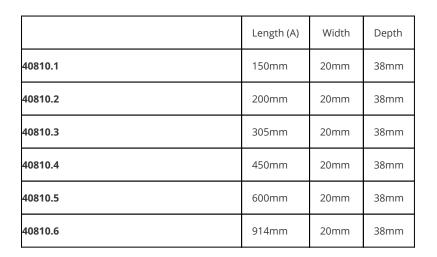

## **Dimensions**

# **Unit Of Sale**

- Sold individually each
- Suitable for use on FD30 / FD60 fire rated doors, when used in conjunction with the (41667) intumescent kit
- Note: 40810.6 (914mm x 20mm) is NOT fire rated