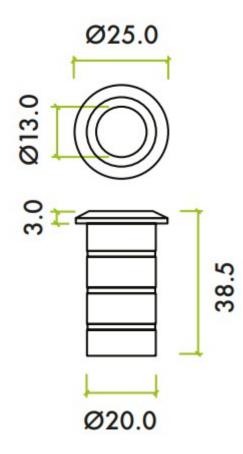

G Johns & Sons Ltd Unit D Westside Business Centre Flex Meadow Harlow, Essex CM19 5SR www.gjohns.co.uk 020 8360 7771 sales@gjohns.co.uk

### Flush Bolt Floor Socket - Dust Excluder - For Concrete Fixing - 38mm x 20mm - Satin Stainless Steel

#### **Product Images**



### Description

- Dust socket to be used with lever action radius flush bolts for double doors
- Designed to be fitted into concrete as a dust excluder

### **Base Material**

• Stainless Steel

# Finish

• Satin Stainless Steel

# Dimensions

• 38mm x 20mm



## **Unit Of Sale**

• Sold individually - each

### **Products in this set**



40811.1 - Dust Socket - Concrete Dust Excluder - 38 x 20mm - Satin Stainless Steel