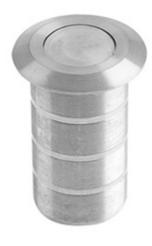

### Flush Bolt Floor Socket - Dust Excluder - For Concrete Fixing - 38mm x 20mm - Satin Stainless Steel

### Description

- Dust socket to be used with lever action radius flush bolts for double doors
- Designed to be fitted into concrete as a dust excluder