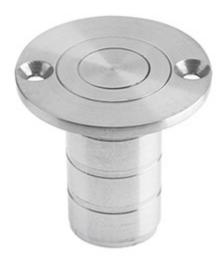

G Johns & Sons Ltd Unit D Westside Business Centre Flex Meadow Harlow, Essex CM19 5SR www.gjohns.co.uk 020 8360 7771 sales@gjohns.co.uk VAT No: GB232661872 Company No: 00384076

Flush Bolt Floor Socket - Dust Excluder - For Timber Fixing - 38mm x 20mm - Satin Stainless Steel

### **Description**

- Dust socket to be used with lever action radius flush bolts for double doors
- Designed to be fitted into wood as a dust excluder

## **Base Material**

• Stainless Steel

# **Finish**

• Satin Stainless Steel

## **Dimensions**

• 38mm x 20mm