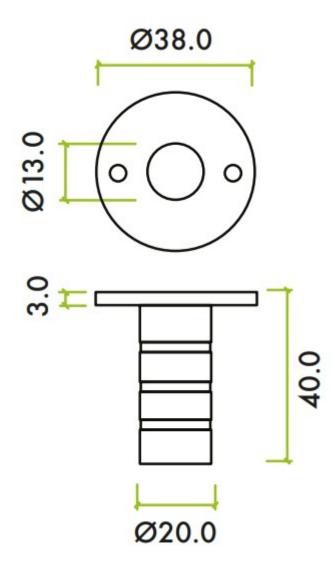

G Johns & Sons Ltd Unit D Westside Business Centre Flex Meadow Harlow, Essex CM19 5SR www.gjohns.co.uk 020 8360 7771 sales@gjohns.co.uk VAT No: GB232661872 Company No: 00384076

Flush Bolt Floor Socket - Dust Excluder - For Timber Fixing - 38mm x 20mm - Satin Stainless Steel

### **Description**

- Dust socket to be used with lever action radius flush bolts for double doors
- Designed to be fitted into wood as a dust excluder

## **Dimensions**

• 38mm x 20mm