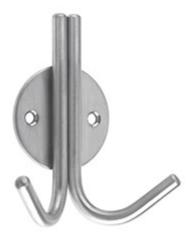

#### **Product Images**

### Description

- Commercial grade double robe hook
- Ideal for mounting to the back of a door or into a wall
- Face Fixed