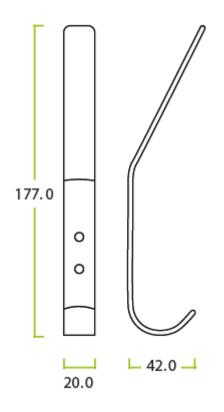

# Dimensions

- Overall projection 42mm
- Overall width 20mm
- Overall height 177mm