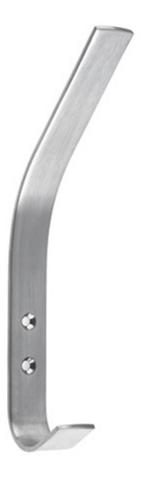

### Single Hat and Coat Hook - Commercial Grade - Satin Stainless Steel

### Description

- Commercial grade single hat and coat hook
- Ideal for mounting to the back of a door or into a wall
- Face Fixed

# **Finish Detail**

• Satin Stainless Steel