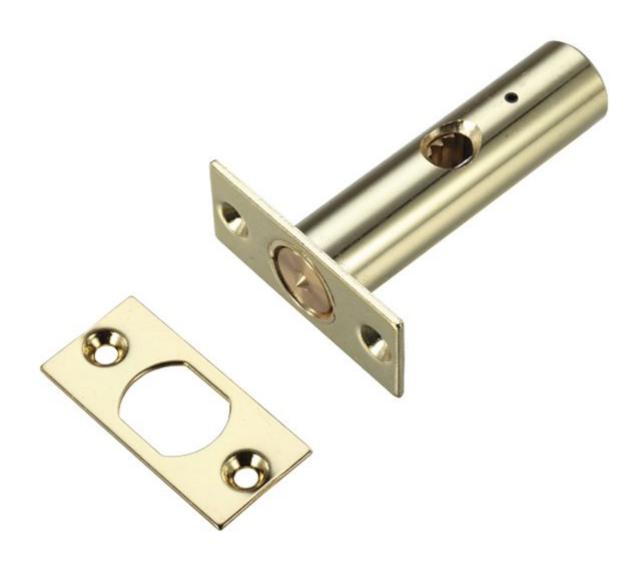

# Security Rack Bolt For Wooden Doors - 60mm Long - Electro Brass

## **Description**

- Security rack bolt for wooden doors
- Key lockable via star shape spline key SOLD SEPARATELY
- Designed for use on French windows (patio doors), front doors, back doors and cupboards