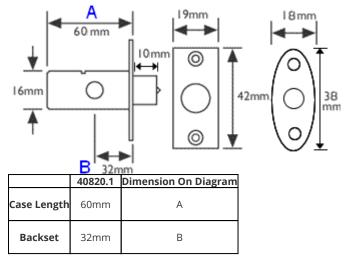

#### Dimensions

Important Info Before You Buy

- This rack bolt can be used in conjunction with an Oval shape thumb turn instead of a star key
- The security rack bolt must be morticed into door
- Designed to be lockable / un-lockable from the inside (secure side) of a door
- Supplied with an oval shape key hole escutcheon and receiver plate
- KEY SOLD SEPARATELY