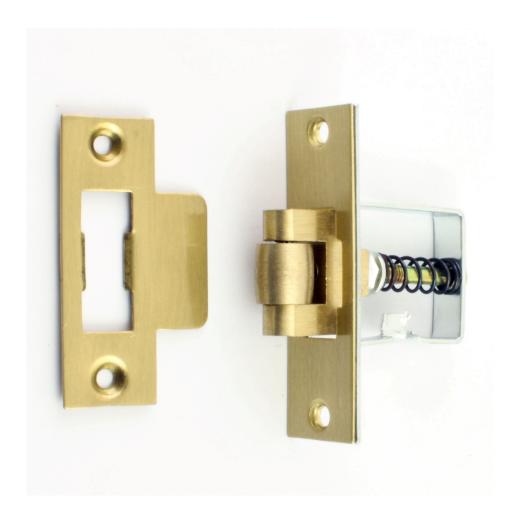

# Heavy Duty Adjustable Roller Ball Catch - Brass Forend With Brass Wheel

### **Description**

- Adjustable heavy duty brass roller ball catch.
- Suitable for use cupboard doors and standard internal door (minimum thickness door 30mm).
- Ideal for doors that do not need to be "latched closed" the roller catch allows the door to be opened by simply pulling of pushing the door.

## Finish

- Satin brass (dull finish) forend and strike plates.
- Brass roller ball.