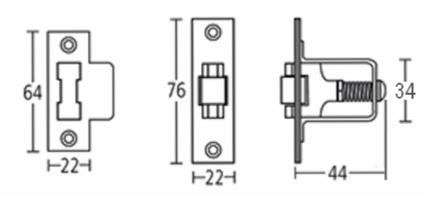

#### Dimensions

- Body 44mm x 34mm body.
- Forend 76mm x 22mm.
- Strike plate 64mm x 22mm.