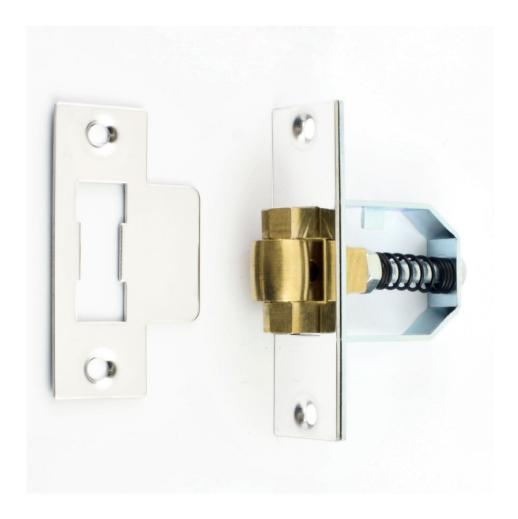

# Heavy Duty Adjustable Roller Ball Catch - Polished Stainless Steel With Brass Wheel

## **Description**

- Adjustable heavy duty roller ball catch.
- Polished stainless steel shiny finish.
- Suitable for use cupboard doors and standard internal door (minimum thickness door 30mm).
- Ideal for doors that do not need to be "latched closed" the roller catch allows the door to be opened by simply pulling of pushing the door.

## Finish

- Polished stainless steel forend and strike plates.
- Brass roller ball.

## Dimensions

- Body 50mm x 33mm body.
- Forend 76mm x 22mm.
- Strike plate 64mm x 22mm.