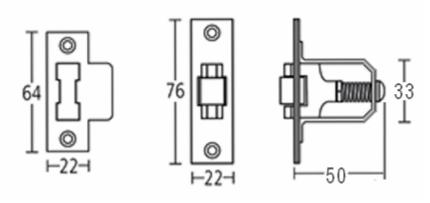

## Dimensions

- Body 50mm x 33mm body.
- Forend 76mm x 22mm.
- Strike plate 64mm x 22mm.